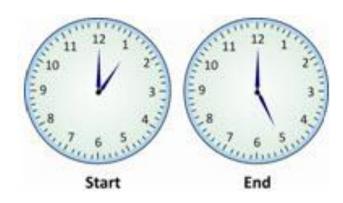

| 1. | What is difference of timing (in hours)   |  |
|----|-------------------------------------------|--|
|    | between 1 <sup>st</sup> and second clock? |  |
| 2  | What is difference of timing (in minutes) |  |
|    | between 1 <sup>st</sup> and second clock? |  |
| 3  | Write quarter past five in numerals.      |  |
| 4  | Write half past ten in numerals.          |  |
| 5. | Write quarter to five in numerals.        |  |