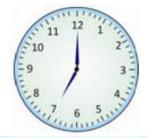

## **WORKSHEET-1**

See the clock and write the correct answer:

|                      | /                                                                                                                                                                                                                     |    |
|----------------------|-----------------------------------------------------------------------------------------------------------------------------------------------------------------------------------------------------------------------|----|
| 1.                   | What is the time in the clock shown?                                                                                                                                                                                  |    |
|                      |                                                                                                                                                                                                                       |    |
|                      |                                                                                                                                                                                                                       |    |
| 2.                   | What will be the time after one hour?                                                                                                                                                                                 |    |
|                      |                                                                                                                                                                                                                       |    |
|                      |                                                                                                                                                                                                                       |    |
| 3.                   | What was the time before one hour?                                                                                                                                                                                    |    |
|                      |                                                                                                                                                                                                                       |    |
|                      |                                                                                                                                                                                                                       |    |
| 4.                   | You have to go to school after half an hour.                                                                                                                                                                          |    |
| "                    |                                                                                                                                                                                                                       |    |
|                      | What time do you have to go?                                                                                                                                                                                          |    |
|                      | LOOKBOKO DIOKO                                                                                                                                                                                                        |    |
| 5.                   | Your mom got up before half an hour. What                                                                                                                                                                             | w. |
|                      | ۲۰۰۰ مانیا ماه م حملا بین                                                                                                                                                                                             |    |
|                      | time did she get up?                                                                                                                                                                                                  |    |
| 2.<br>3.<br>4.<br>5. | What will be the time after one hour?  What was the time before one hour?  You have to go to school after half an hour.  What time do you have to go?  Your mom got up before half an hour. What time did she get up? |    |